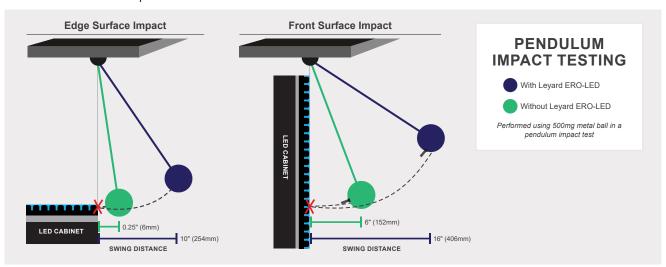

#### **Added Protection**

Adding Leyard ERO-LED to LED video walls provide ruggedness and protection from casual contact, front impact, edge impact, liquids, dust, electrostatic discharge (ESD) and humidity. Pendulum impact testing reveals significant improvements in edge and front surface resistance to impact.

Leyard LED-ERO dramatically improves impact-resistance to LED cabinet surface.