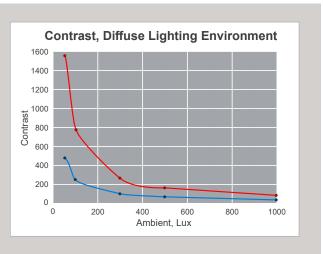

### Improved Optical Performance

Visual properties on an LED video wall are enhanced when using protective Leyard ERO-LED technology. At varying levels of ambient light, Leyard ERO-LED delivers three times the contrast ratio of LED video walls without Leyard ERO-LED.