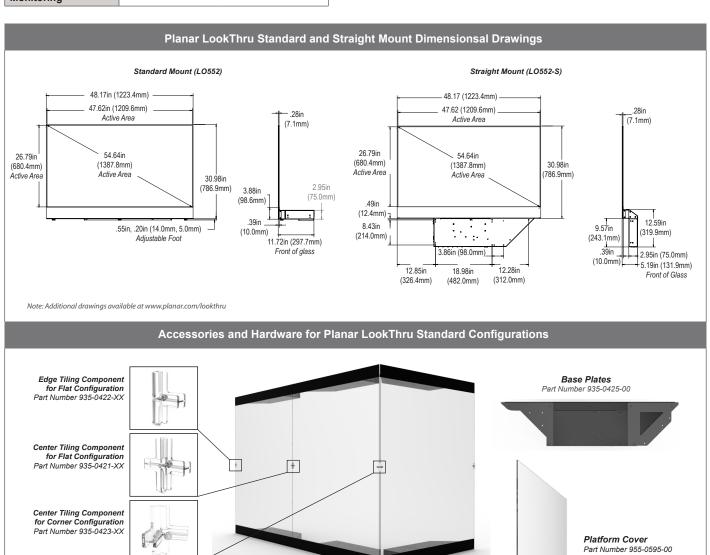

Planar LookThru displays are available with a wide range of accessories, expanding the application capabilities. The accessories include four tiling components that cater to multi-display tiling designs featuring flat or corner configurations. In addition, other accessories available include Base Plates for securing Planar LookThru displays to ceilings and a Platform Cover that creates a staging surface for items placed behind the display while protecting Planar LookThru electrical components.