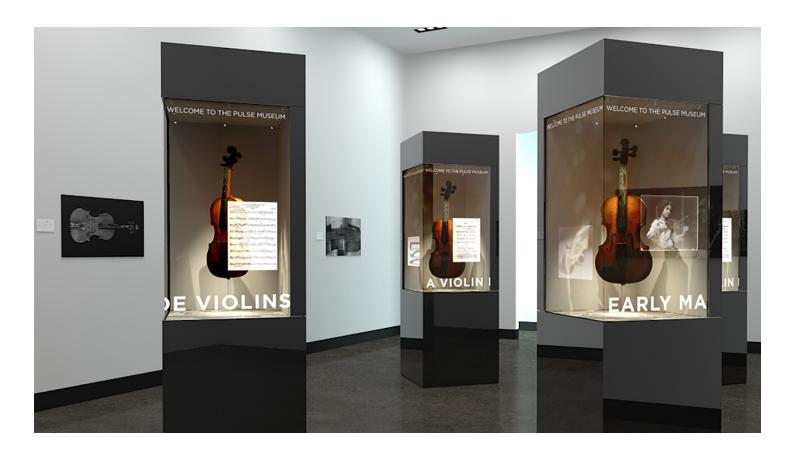

## Transparent OLED Display Creates Truly See-Through Installations

The Planar® LookThru® Transparent Display makes it possible to create truly see-through installations with a virtually frameless glass design by utilizing cutting-edge Organic Light Emitting Diode (OLED) technology, eliminating the needed for a backlight or enclosure.

With a 55" diagonal, Planar LookThru features bright, vibrant colors greater than 120 percent National Television System Committee (NTSC) performance, as well as wide viewing angles with no off-axis contrast or brightness limitations. The display provides Full HD resolution, delivering beautiful graphics and full-motion video.

Planar LookThru can be used in both portrait and landcape modes, table top or ceiling mount and can be tiled to create large, eye-catching video wall arrays. Corning<sup>®</sup> Gorilla<sup>®</sup> Glass is optically bonded to the display using Planar<sup>®</sup> ERO-OLED<sup>™</sup> (Extended Ruggedness and Optics<sup>™</sup>) technology to create a highly durable display and accommodate touch screen usage for interactive applications.